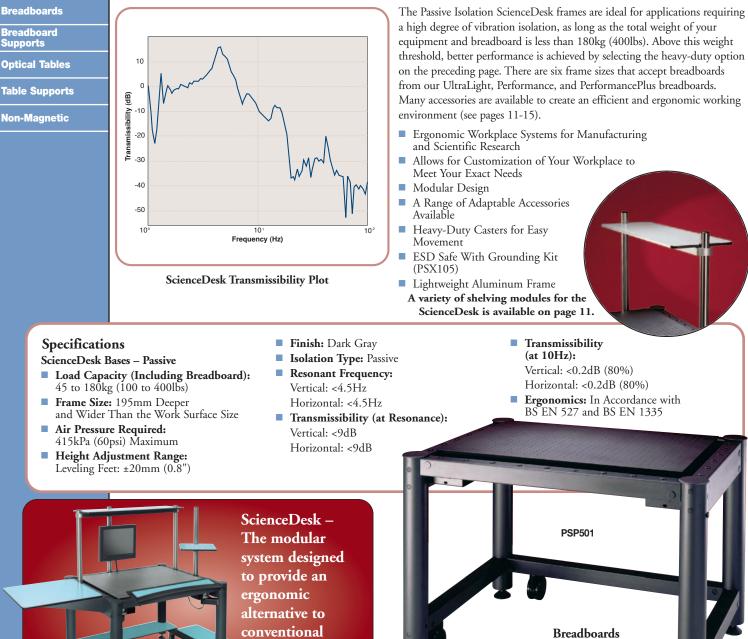

## ScienceDesk<sup>™</sup> Bases – Passive Vibration Isolation

Supports

**Optical Tables** 

**Table Supports** 

**Non-Magnetic** 

workstations.

Sold Separately (See Pages 15)

ScienceDesk Bases - Passive Vibration Isolation: Stocked for Immediate Delivery