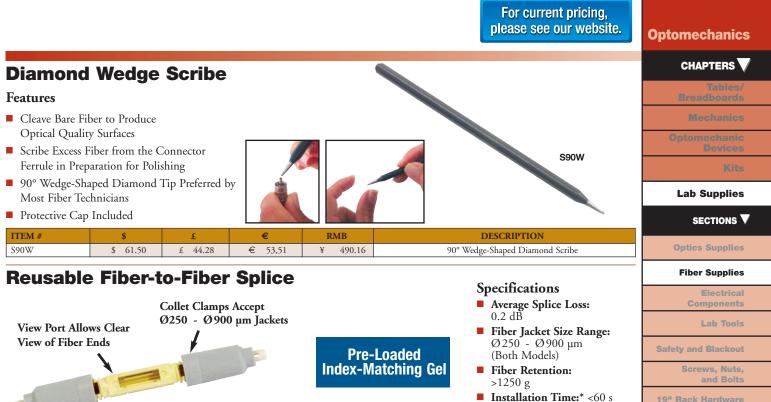

\*See www.thorlabs.com for installation instructions

These easy-to-use fiber-to-fiber splices offer high performance (-0.2 dB average splice loss) in a reusable package. The glass capillary alignment tube comes pre-loaded with our index-matching gel featured below. The fiber location within the glass capillary can be monitored through a central viewport.

| ITEM # | \$       | £       | €       | RMB      | DESCRIPTION                                              |
|--------|----------|---------|---------|----------|----------------------------------------------------------|
| TS125  | \$ 18.50 | £ 13.32 | € 16,10 | ¥ 147.45 | Single Mode Fiber-to-Fiber Splice, Ø125 µm Cladding Size |
| TS128  | \$ 18.50 | £ 13.32 | € 16,10 | ¥ 147.45 | Multimode Fiber-to-Fiber Splice, Ø128 µm Cladding