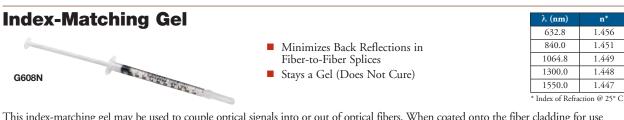

\*See www.thorlabs.com for installation instructions

These easy-to-use fiber-to-fiber splices offer high performance (-0.2 dB average splice loss) in a reusable package. The glass capillary alignment tube comes pre-loaded with our index-matching gel featured below. The fiber location within the glass capillary can be monitored through a central viewport.

| ITEM # | \$       | £       | €       | RMB      | DESCRIPTION                                              |
|--------|----------|---------|---------|----------|----------------------------------------------------------|
| TS125  | \$ 18.50 | £ 13.32 | € 16,10 | ¥ 147.45 | Single Mode Fiber-to-Fiber Splice, Ø125 µm Cladding Size |
| TS128  | \$ 18.50 | £ 13.32 | € 16,10 | ¥ 147.45 | Multimode Fiber-to-Fiber Splice, Ø128 µm Cladding Size   |