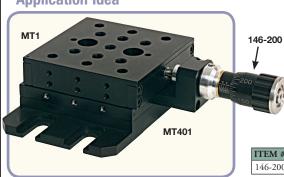

# **Application Idea**

Please refer to our website for complete models and drawings.

| ITEM #  | \$       | £       | €       | RMB      | DESCRIPTION                    |
|---------|----------|---------|---------|----------|--------------------------------|
| 146-200 | \$ 77.60 | £ 55.87 | € 67,51 | ¥ 618.47 | High-Precision Micrometer Head |

146-200