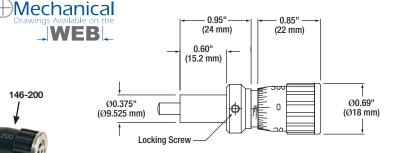

## 10 mm Travel, High-Precision Micrometer Head

The 146-200 is a high-precision micrometer head with a 250 µm pitch leadscrew. The graduated dial and linear scale on the micrometer barrel provide a calibrated displacement readout. A spherical tip is provided to ensure a single point of contact between the adjuster and the mating surface.

- 0 10 mm Range
- 5 μm per Division
- **250** μm/rev
- Calculated Resolution Better than 1 μm
- Standard 3/8" Barrel Diameter