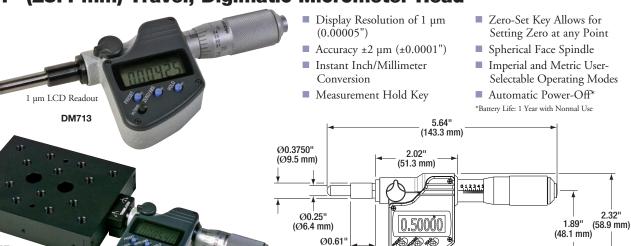

### 1" (25.4 mm) Travel, Digimatic Micrometer Head

Please refer to our website for complete models and drawings.

| ITEM # | \$        | £        | €        | RMB        | DESCRIPTION                                              |
|--------|-----------|----------|----------|------------|----------------------------------------------------------|
| DM713  | \$ 342.00 | £ 246.24 | € 297,54 | ¥ 2,725.74 | Imperial/Metric Digimatic Micrometer Head, Spherical Tip |

(Ø15.4 mm)