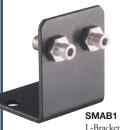

# **SMA to SMA Mating Sleeves**

**ADASMA** Panel Mount

- The ADASMA Mating Sleeve and SMAB1 Dual L-Bracket are designed to connect SMAterminated fibers. Although the ADASMA is compatible with SMA905-style connectors, an adapter is included that allows the mating sleeve to be used with SMA906-connectorized fibers.
- The SMAB1 Dual L-Bracket consists of two ADASMA mating sleeves that have been premounted on an L-bracket. The bracket can be mounted on a TR Series Post (See Page 93).

| ITEM # |    | \$    |   | £     |   | €     |   | RMB    | DESCRIPTION                             |
|--------|----|-------|---|-------|---|-------|---|--------|-----------------------------------------|
| ADASMA | \$ | 17.30 | £ | 12.46 | € | 15,05 | ¥ | 137.88 | SMA to SMA Mating Sleeve                |
| SMAB1  | \$ | 39.50 | £ | 28.44 | € | 34,37 | ¥ | 314.82 | SMA to SMA Dual L-Bracket Mating Sleeve |