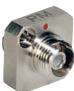

# **SMA to SMA Mating Sleeves**

**ADASMA** Panel Mount

- The ADASMA Mating Sleeve and SMAB1 Dual L-Bracket are designed to connect SMAterminated fibers. Although the ADASMA is compatible with SMA905-style connectors, an adapter is included that allows the mating sleeve to be used with SMA906-connectorized fibers.
- The SMAB1 Dual L-Bracket consists of two ADASMA mating sleeves that have been premounted on an L-bracket. The bracket can be mounted on a TR Series Post (See Page 93).

| ITEM # |    | \$    |   | £     |   | €     |   | RMB    | DESCRIPTION                             |
|--------|----|-------|---|-------|---|-------|---|--------|-----------------------------------------|
| ADASMA | \$ | 17.30 | £ | 12.46 | € | 15,05 | ¥ | 137.88 | SMA to SMA Mating Sleeve                |
| SMAB1  | \$ | 39.50 | £ | 28.44 | € | 34,37 | ¥ | 314.82 | SMA to SMA Dual L-Bracket Mating Sleeve |