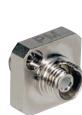

# **SMA to SMA Mating Sleeves**

**ADASMA** Panel Mount

- The ADASMA Mating Sleeve and SMAB1 Dual L-Bracket are designed to connect SMAterminated fibers. Although the ADASMA is compatible with SMA905-style connectors, an adapter is included that allows the mating sleeve to be used with SMA906-connectorized fibers.
- The SMAB1 Dual L-Bracket consists of two ADASMA mating sleeves that have been premounted on an L-bracket. The bracket can be mounted on a TR Series Post (See Page 93).

| ITEM # |    | \$    |   | £     |   | €     |   | RMB    | DESCRIPTION                             |
|--------|----|-------|---|-------|---|-------|---|--------|-----------------------------------------|
| ADASMA | \$ | 17.30 | £ | 12.46 | € | 15,05 | ¥ | 137.88 | SMA to SMA Mating Sleeve                |
| SMAB1  | \$ | 39.50 | £ | 28.44 | € | 34,37 | ¥ | 314.82 | SMA to SMA Dual L-Bracket Mating Sleeve |