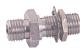

# **SMA to SMA Mating Sleeves**

**ADASMA** Panel Mount

- The ADASMA Mating Sleeve and SMAB1 Dual L-Bracket are designed to connect SMAterminated fibers. Although the ADASMA is compatible with SMA905-style connectors, an adapter is included that allows the mating sleeve to be used with SMA906-connectorized fibers.
- The SMAB1 Dual L-Bracket consists of two ADASMA mating sleeves that have been premounted on an L-bracket. The bracket can be mounted on a TR Series Post (See Page 93).

| ITEM # |    | \$    |   | £     |   | €     |   | RMB    | DESCRIPTION                             |
|--------|----|-------|---|-------|---|-------|---|--------|-----------------------------------------|
| ADASMA | \$ | 17.30 | £ | 12.46 | € | 15,05 | ¥ | 137.88 | SMA to SMA Mating Sleeve                |
| SMAB1  | \$ | 39.50 | £ | 28.44 | € | 34,37 | ¥ | 314.82 | SMA to SMA Dual L-Bracket Mating Sleeve |